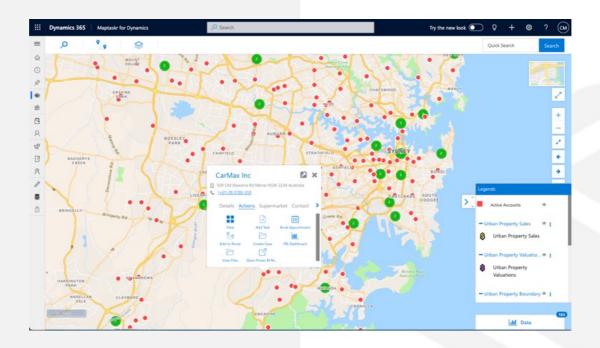

# VISUALISE YOUR DATA

Whether you're managing a team or in the field, immediate access to your data is crucial. Effortlessly visualize your CRM and other business data on a map, employ filters to discern trends and obtain insights instantly.

# **VISUALISE YOUR DATA**

Maptaskr transforms complex datasets into intuitive, interactive maps, allowing businesses to see their CRM data in a geographical context. Users can apply filters to visualize trends and gain immediate insights into sales, service, and operational landscapes. This spatial understanding facilitates strategic planning and fosters a more data-driven approach to decision-making.

## Geocode CRM Data

Automate many of the manual business processes to save time and be able to visualise records on a map by geocoding them..

## Map CRM Data

Journey plan like a pro. Reduce travel time and travel costs. See more customers and close more sales.