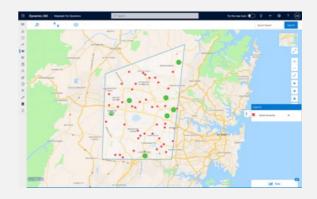

## Territory Management

Optimize territory coverage, easily create, manage and reassign territories.

#### Geofenced Zones

Collaborate with colleagues & external customers by being able to share maps.