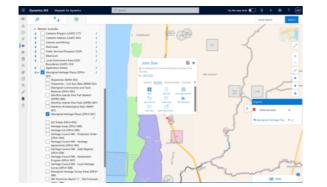

# VISUALISE YOUR DATA

Whether you're managing a team or in the field, immediate access to your data is crucial. Effortlessly visualize your CRM and other business data on a map, employ filters to discern trends and obtain insights instantly.

# **VISUALISE YOUR DATA**

Maptaskr transforms complex datasets into intuitive, interactive maps, allowing businesses to see their CRM data in a geographical context. Users can apply filters to visualize trends and gain immediate insights into sales, service, and operational landscapes. This spatial understanding facilitates strategic planning and fosters a more data-driven approach to decision-making.

Visualise Your Data - Discover New Insights